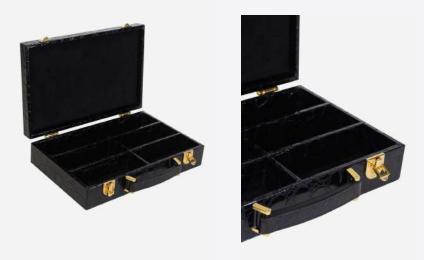

### **EYEGLASSES HOLDER**

This amazing Terrida glasses case represents a mix of style, refinement, elegance and organization. The right lens for the right occasion: your glasses will always be with you and ready to be cleaned, put away, picked up and worn. Its fine design, fruit of the fusion of classicism and elegance, can add several notes of style to the traveler ready for any eventuality and meeting. It can hold 6 pairs of glasses.

### Art. PA561

Material: real embossed calf leather

Handmade in Italy

Closure: magnetic closure

Width: 34 cm Height: 25 cm Depth: 8 cm

Lining: lined interior