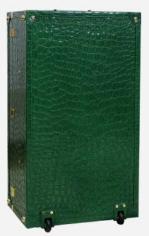

### LEATHER TRUNK

This trunk is literally a royal travel item, suitable for those who love to travel, bringing with them not only lots of clothes, shoes, accessories but also personal effects, jewelry and anything else. Majestic, spacious and impressive and a wonderful vacation having everything close at hand. The double bottom allows you to variegate the space. Excellent piece of furniture. Made of high quality genuine leather thanks to the hands of expert Italian artisans.

Art. FG049

Material: real leather and wood

Handmade in Italy

Closure: combination lock

Width: 100 cm Height: 60 cm Depth: 60 cm

Handle: two handle Lining: lined interior Pockets: internal platform