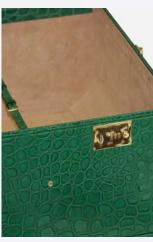

### ROYAL SUITCASE M - L - XL

A jewel of a historical nature and ancient flavor combined with avant-garde taste and modernity. All brought together in this splendid article for the traveler who needs all his comforts, clothes, shoes, accessories and jewelry while traveling for business or pleasure. Its unique design will enchant you and you will never be able to part with it since it is able to contain and keep everything that is most important to you. Available in multiple sizes depending on the personal effects to be carried and the duration of your trip.

Art. PA042, PA043, PA044

Material: real embossed calf leather

Handmade in Italy

Closure: combination lock

M: Width: 45 cm

Height: 80 cm

Depth: 25 cm

L: Width: 48 cm

Height: 90 cm

Depth: 28 cm

XL: Width: 52 cm

Height: 100 cm

Depth: 30 cm

Handle: two handle Lining: lined interior Pockets: internal pocket