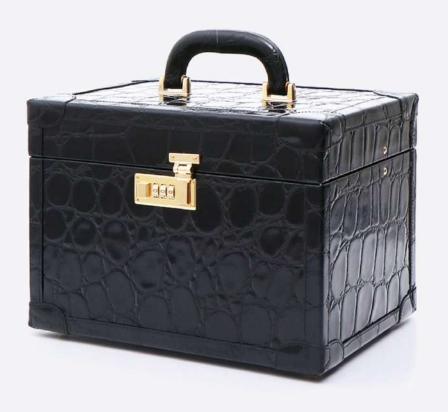

### ROYAL BEAUTY CASE

Unique item of its kind, this real treasure chest can keep your most precious treasures while you are out of town. Shining, magnificent and sumptuous given its variety of materials and luminous games created by the leather and the metal inserts that characterize the handle, the hinges and the lock. A precious trunk for those who demand order and safety while crossing the skies and oceans for work or pleasure.

### Art.PA031

Material: real embossed calf leather

Handmade in Italy

Clousure: combination lock

Width: 28 cm Height: 16 cm Depth: 16 cm

Lining: lined interior

Pockets: three inside pockets