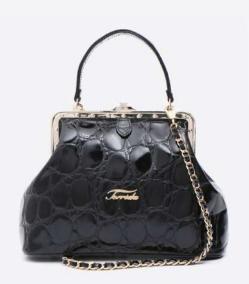

### **EMBOSSED BAGS**

### PA1074

Material: real embossed calf leather

Handmade in Italy

Closure: magnetic closure

Width: 35 cm Height: 26 cm Depth: 12 cm

Handle: double handle Lining: lined interior Pockets: inside pockets