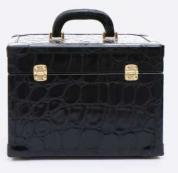

### ROYAL BEAUTY CASE

Unique item of its kind, this real treasure chest can keep your most precious treasures while you are out of town. Shining, magnificent and sumptuous given its variety of materials and luminous games created by the leather and the metal inserts that characterize the handle, the hinges and the lock. A precious trunk for those who demand order and safety while crossing the skies and oceans for work or pleasure.

### Art.PA031

Material: real embossed calf leather

Handmade in Italy

Clousure: combination lock

Width: 28 cm Height: 16 cm Depth: 16 cm

Lining: lined interior

Pockets: three inside pockets