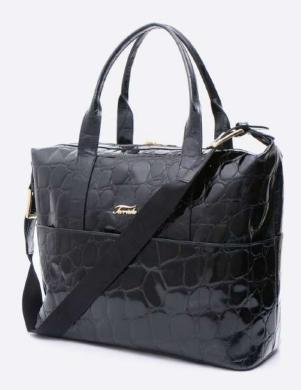

### PA310

Material: real embossed calf leather

Handmade in Italy Closure: zip closure

Width: 40 cm Height: 32 cm Depth: 16 cm

Handle: double handle Lining: lined interior

Pockets: external pockets, three inside pockets

### PA1093

Material: real embossed calf leather

Handmade in Italy Width: 29 cm Height: 20 cm Depth: 11 cm

Lining: lined interior

Pockets: two internal jacket pockets

### PA1074

Material: real embossed calf leather

Handmade in Italy

Closure: magnetic closure

Width: 35 cm Height: 26 cm Depth: 12 cm

Handle: double handle Lining: lined interior Pockets: inside pockets