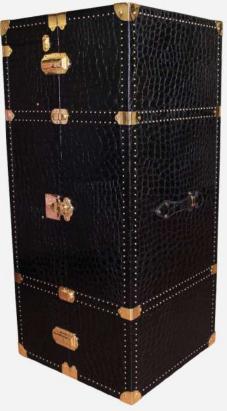

### LEATHER TRUNK

This trunk is literally a royal travel item, suitable for those who love to travel, bringing with them not only lots of clothes, shoes, accessories but also personal effects, jewelry and anything else. Majestic, spacious and impressive and a wonderful vacation having everything close at hand. The double bottom allows you to variegate the space. Excellent piece of furniture. Made of high quality genuine leather thanks to the hands of expert Italian artisans.

Art. FG049

Material: real leather and wood

Handmade in Italy

Closure: combination lock

Width: 100 cm Height: 60 cm Depth: 60 cm

Handle: two handle Lining: lined interior Pockets: internal platform