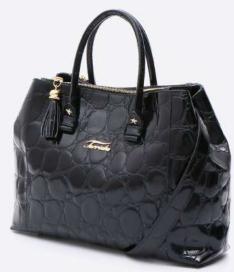

### **EMBOSSED BAGS**

### PA310

Material: real embossed calf leather

Handmade in Italy Closure: zip closure

Width: 40 cm Height: 32 cm Depth: 16 cm

Handle: double handle Lining: lined interior

Pockets: external pockets, three inside pockets