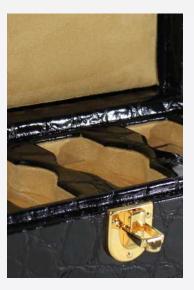

### WATCH HOLDER

This beautiful and original Terrida watch holder is as magnificent as it is functional, dedicated to watch lovers and collectors who need to always carry them with them while they are traveling. A right and appropriate watch according to the look and style selected for the day or evening thanks to this fantastic unique box. It can hold 4 wristwatches.

Art. PA560

Material: real embossed calf leather

Handmade in Italy

Closure: magnetic closure

Width: 30 cm Height: 9 cm Depth: 14 cm

Lining: lined interior