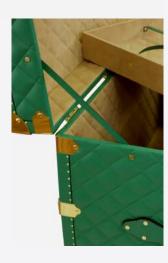

### LEATHER TRUNK

This trunk is literally a royal travel item, suitable for those who love to travel, bringing with them not only lots of clothes, shoes, accessories but also personal effects, jewelry and anything else. Majestic, spacious and impressive and a wonderful vacation having everything close at hand. The double bottom allows you to variegate the space. Excellent piece of furniture. Made of high quality genuine leather thanks to the hands of expert Italian artisans.

Art. FG049

Material: real leather and wood

Handmade in Italy

Closure: combination lock

Width: 100 cm Height: 60 cm Depth: 60 cm

Handle: two handle Lining: lined interior Pockets: internal platform