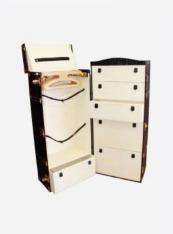

### ROYAL CLOTHES CASE

This trunk is literally a royal travel item, suitable for those who love to travel, bringing with them not only many clothes, shoes, accessories but also personal effects, jewelry and any other things. Majestic, spacious, imposing and full of useful compartments for organizing a wonderful holiday having your most expensive goods close at hand. Made of high quality embossed leather thanks to the hands of expert Italian artisans.

### Art. PA045

Material: real embossed calf leather

Handmade in Italy

Closure: combination lock

Width: 59 cm Height: 135 cm Depth: 59 cm

Handle: three handle Lining: lined interior

Capacity: 6 drawers, clothes hangers and

pockets