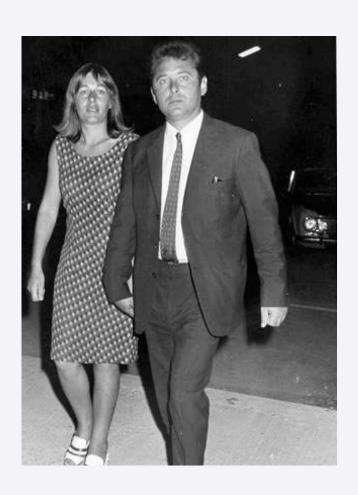

Terrida, the Venetian company that produces handmade bags in Venice, was born from the Italian tradition of fashion and the cult of details

The story of Terrida begins in the seventies when Anna and Sergio Terrida start an artisan production of leather goods, dedicating to us passion, innovative spirit and love to create original pieces of Italian craftsmanship, designed and produced entirely in Italy and especially in Venice.