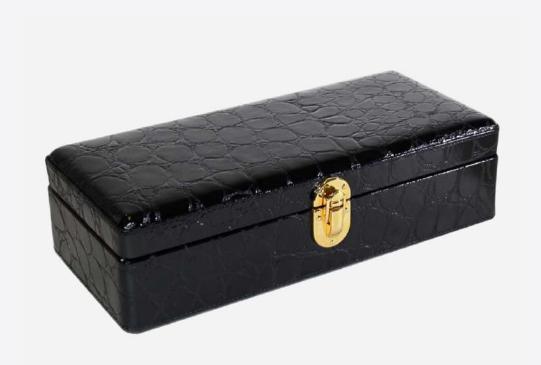

### WATCH HOLDER

This beautiful and original Terrida watch holder is as magnificent as it is functional, dedicated to watch lovers and collectors who need to always carry them with them while they are traveling. A right and appropriate watch according to the look and style selected for the day or evening thanks to this fantastic unique box. It can hold 4 wristwatches.

Art. PA560

Material: real embossed calf leather

Handmade in Italy

Closure: magnetic closure

Width: 30 cm Height: 9 cm Depth: 14 cm

Lining: lined interior