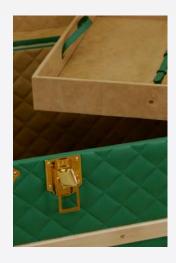

### LEATHER TRUNK

This trunk is literally a royal travel item, suitable for those who love to travel, bringing with them not only lots of clothes, shoes, accessories but also personal effects, jewelry and anything else. Majestic, spacious and impressive and a wonderful vacation having everything close at hand. The double bottom allows you to variegate the space. Excellent piece of furniture. Made of high quality genuine leather thanks to the hands of expert Italian artisans.

Art. FG049

Material: real leather and wood

Handmade in Italy

Closure: combination lock

Width: 100 cm Height: 60 cm Depth: 60 cm

Handle: two handle Lining: lined interior Pockets: internal platform