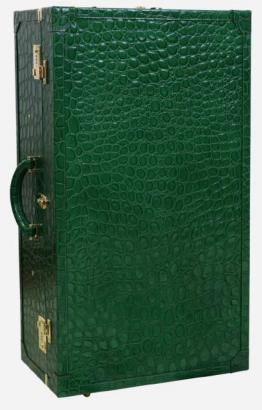

### LEATHER TRUNK

This trunk is literally a royal travel item, suitable for those who love to travel, bringing with them not only lots of clothes, shoes, accessories but also personal effects, jewelry and anything else. Majestic, spacious and impressive and a wonderful vacation having everything close at hand. The double bottom allows you to variegate the space. Excellent piece of furniture. Made of high quality genuine leather thanks to the hands of expert Italian artisans.

Art. FG049

Material: real leather and wood

Handmade in Italy

Closure: combination lock

Width: 100 cm Height: 60 cm Depth: 60 cm

Handle: two handle Lining: lined interior Pockets: internal platform