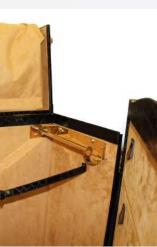

### LEATHER TRUNK

This trunk is literally a royal travel item, suitable for those who love to travel, bringing with them not only lots of clothes, shoes, accessories but also personal effects, jewelry and anything else. Majestic, spacious and impressive and a wonderful vacation having everything close at hand. The double bottom allows you to variegate the space. Excellent piece of furniture. Made of high quality genuine leather thanks to the hands of expert Italian artisans.

Art. FG049

Material: real leather and wood

Handmade in Italy

Closure: combination lock

Width: 100 cm Height: 60 cm Depth: 60 cm

Handle: two handle Lining: lined interior Pockets: internal platform