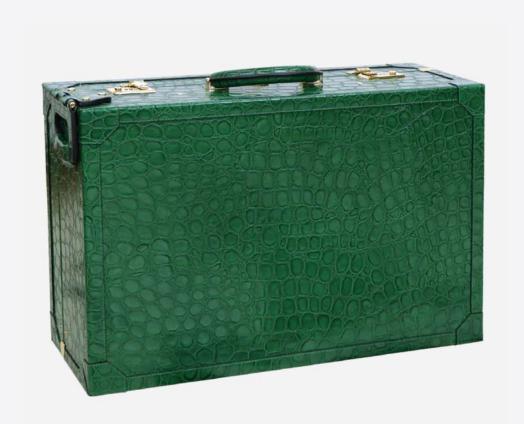

### ROYAL SUITCASE M - L - XL

A jewel of a historical nature and ancient flavor combined with avant-garde taste and modernity. All brought together in this splendid article for the traveler who needs all his comforts, clothes, shoes, accessories and jewelry while traveling for business or pleasure. Its unique design will enchant you and you will never be able to part with it since it is able to contain and keep everything that is most important to you. Available in multiple sizes depending on the personal effects to be carried and the duration of your trip.

Art. PA042, PA043, PA044

Material: real embossed calf leather

Handmade in Italy

Closure: combination lock

M: Width: 45 cm

Height: 80 cm

Depth: 25 cm

L: Width: 48 cm

Height: 90 cm

Depth: 28 cm

XL: Width: 52 cm

Height: 100 cm

Depth: 30 cm

Handle: two handle Lining: lined interior Pockets: internal pocket