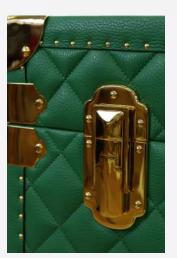

### LEATHER TRUNK

This trunk is literally a royal travel item, suitable for those who love to travel, bringing with them not only lots of clothes, shoes, accessories but also personal effects, jewelry and anything else. Majestic, spacious and impressive and a wonderful vacation having everything close at hand. The double bottom allows you to variegate the space. Excellent piece of furniture. Made of high quality genuine leather thanks to the hands of expert Italian artisans.

Art. FG049

Material: real leather and wood

Handmade in Italy

Closure: combination lock

Width: 100 cm Height: 60 cm Depth: 60 cm

Handle: two handle Lining: lined interior Pockets: internal platform