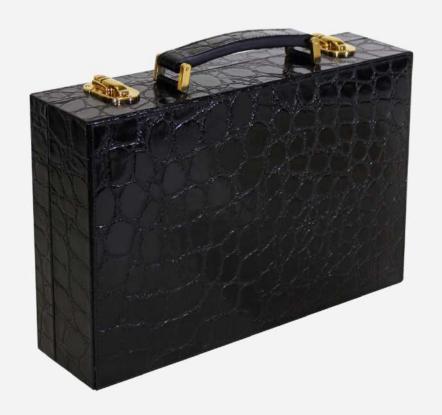

### **EYEGLASSES HOLDER**

This amazing Terrida glasses case represents a mix of style, refinement, elegance and organization. The right lens for the right occasion: your glasses will always be with you and ready to be cleaned, put away, picked up and worn. Its fine design, fruit of the fusion of classicism and elegance, can add several notes of style to the traveler ready for any eventuality and meeting. It can hold 6 pairs of glasses.

### Art. PA561

Material: real embossed calf leather

Handmade in Italy

Closure: magnetic closure

Width: 34 cm Height: 25 cm Depth: 8 cm

Lining: lined interior