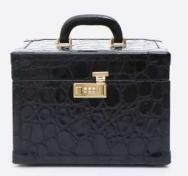

### ROYAL BEAUTY CASE

Unique item of its kind, this real treasure chest can keep your most precious treasures while you are out of town. Shining, magnificent and sumptuous given its variety of materials and luminous games created by the leather and the metal inserts that characterize the handle, the hinges and the lock. A precious trunk for those who demand order and safety while crossing the skies and oceans for work or pleasure.

### Art.PA031

Material: real embossed calf leather

Handmade in Italy

Clousure: combination lock

Width: 28 cm Height: 16 cm Depth: 16 cm

Lining: lined interior

Pockets: three inside pockets