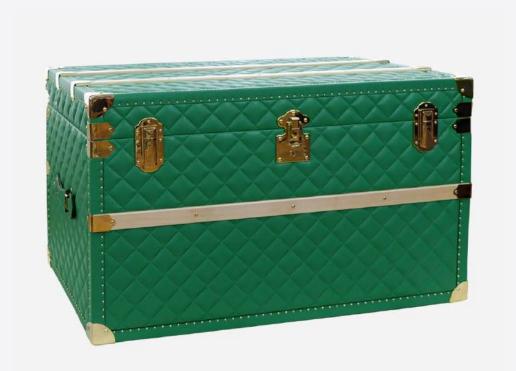

### LEATHER TRUNK

This trunk is literally a royal travel item, suitable for those who love to travel, bringing with them not only lots of clothes, shoes, accessories but also personal effects, jewelry and anything else. Majestic, spacious and impressive and a wonderful vacation having everything close at hand. The double bottom allows you to variegate the space. Excellent piece of furniture. Made of high quality genuine leather thanks to the hands of expert Italian artisans.

Art. FG049

Material: real leather and wood

Handmade in Italy

Closure: combination lock

Width: 100 cm Height: 60 cm Depth: 60 cm

Handle: two handle Lining: lined interior Pockets: internal platform