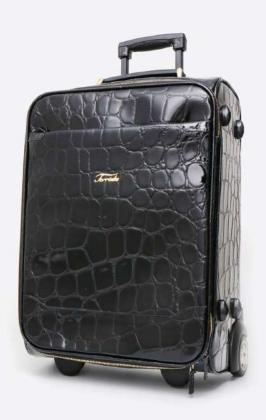

### EMBOSSED TROLLEY AND EMBOSSED WHEELIE BAG

Art. PA530

Material: real embossed calf leather

Handmade in Italy

Closure: dual zip closure

Width: 37 cm Height: 52 cm Depth: 24 cm

Lining: lined interior

Pockets: internal pockets, single external

pocket

Art. PA518

Material: real embossed calf leather

Handmade in Italy

Closure: push button closure

Width: 37 cm Height: 45 cm Depth: 22 cm

Handle: one handle and retractable trolley

handle

Lining: lined interior

Pockets: internal pockets, single external

pocket