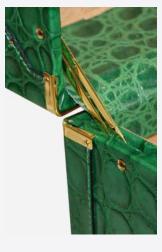

### LEATHER TRUNK

This trunk is literally a royal travel item, suitable for those who love to travel, bringing with them not only lots of clothes, shoes, accessories but also personal effects, jewelry and anything else. Majestic, spacious and impressive and a wonderful vacation having everything close at hand. The double bottom allows you to variegate the space. Excellent piece of furniture. Made of high quality genuine leather thanks to the hands of expert Italian artisans.

Art. FG049

Material: real leather and wood

Handmade in Italy

Closure: combination lock

Width: 100 cm Height: 60 cm Depth: 60 cm

Handle: two handle Lining: lined interior Pockets: internal platform