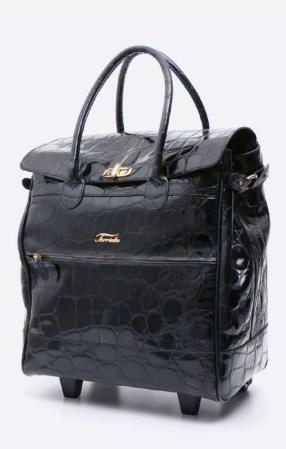

### EMBOSSED TROLLEY AND EMBOSSED WHEELIE BAG

Art. PA530

Material: real embossed calf leather

Handmade in Italy

Closure: dual zip closure

Width: 37 cm Height: 52 cm Depth: 24 cm

Lining: lined interior

Pockets: internal pockets, single external

pocket

Art. PA518

Material: real embossed calf leather

Handmade in Italy

Closure: push button closure

Width: 37 cm Height: 45 cm Depth: 22 cm

Handle: one handle and retractable trolley

handle

Lining: lined interior

Pockets: internal pockets, single external

pocket