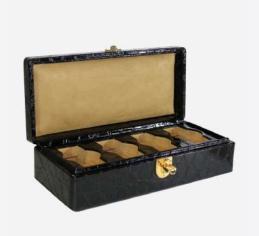

### WATCH HOLDER

This beautiful and original Terrida watch holder is as magnificent as it is functional, dedicated to watch lovers and collectors who need to always carry them with them while they are traveling. A right and appropriate watch according to the look and style selected for the day or evening thanks to this fantastic unique box. It can hold 4 wristwatches.

Art. PA560

Material: real embossed calf leather

Handmade in Italy

Closure: magnetic closure

Width: 30 cm Height: 9 cm Depth: 14 cm

Lining: lined interior